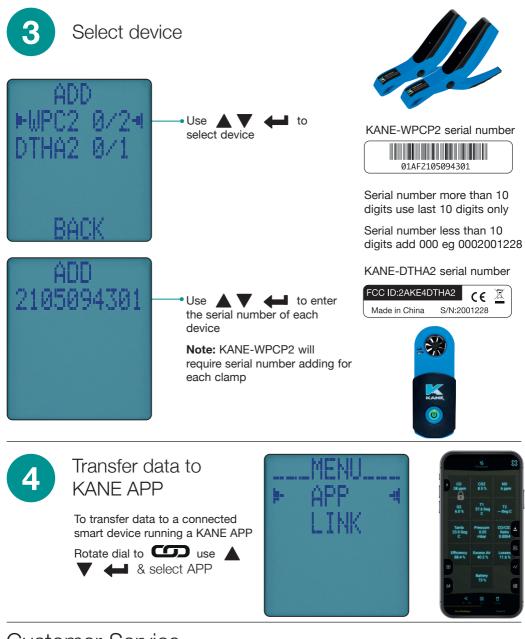

• To ADD, REMOVE & check STATUS of optional KANE LINK devices use

www.kane.co.uk