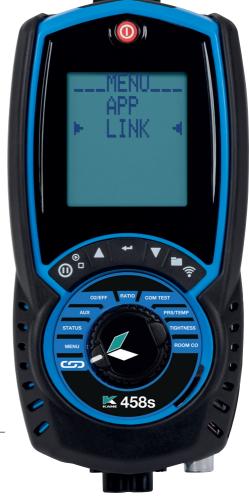

## Welcome

2

KANE-LINK wireless measurement & data transfer Quick reference guide

Rotate dial to 🚥 use 🔺 🗸 🛏 & select LINK

Select Menu option

to FGA

Connect device

MENU ► ADD ◀ REMOVE STATUS BACK