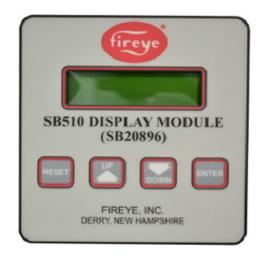

#### **Features**

- · Modular compact design
- · Open and closed wiring bases
- LED indicator lights provide operating and alarm status
- · Test jack for real time flame reading
- Push button provides reset of lockout conditions
- Tested to EN298, UL Listed, and FM Approved
- Alpha numerical display SB2089