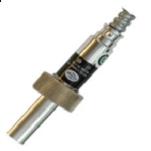

#### Available flame sensor options:

- · Rectification ionization flame rod
- Ultraviolet (UV)
- · UV self check

For more information, please contact your local Fireye Distributor.