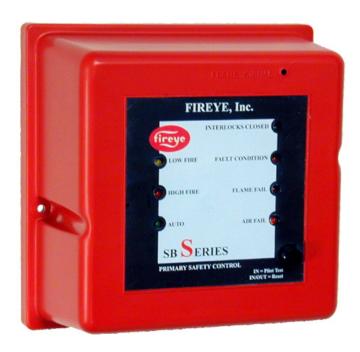

## Compact, modular burner management system

The Fireye SB Series flame safeguard control is a compact, microprocessor based, modular burner management system designed to provide automatic ignition and continuous flame monitoring for commercial sizes of heating and process equipment firing any type of fuel.

#### **Features**

- · Modular compact design
- · Open and closed wiring bases
- LED indicator lights provide operating and alarm status
- · Test jack for real time flame reading
- Push button provides reset of lockout conditions
- Tested to EN298, UL Listed, and FM Approved
- Alpha numerical display SB2089